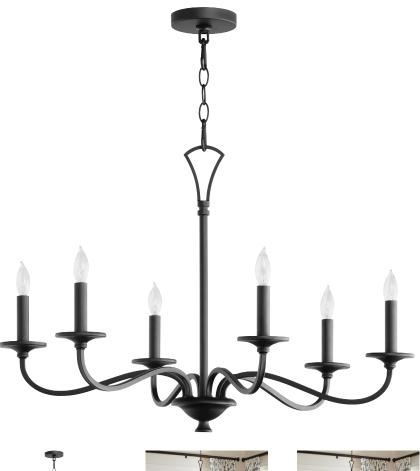

## **PRODUCT DETAILS:**

Traditionally designed, the Maryse family of lighting offers classic matte black finished frames with elongated curves and clean details. Familiar silhouettes and sturdy components forge an attractiveness of timeless intent. Discover options of entry lighting, wall mounts, and chandeliers in the Maryse family of lights.

## Maryse 6021-6-59

MARYSE 6 Light Chandelier

| Project:      |
|---------------|
| Location:     |
| Fixture Type: |
| Catalog #:    |

| DETAILS   |             |
|-----------|-------------|
| FINISH:   | Matte Black |
| MATERIAL: | Steel       |
| LOCATION: | Damp Listed |
|           |             |

| DIMENSIONS |        |
|------------|--------|
| DIAMETER:  | 29.00" |
| HEIGHT:    | 20.00" |
|            |        |
|            |        |
|            |        |
|            |        |

| LIGHT SOURCE          |                      |
|-----------------------|----------------------|
| NUMBER OF SOCKETS:    | 6 Light              |
| SOCKET BASE:          | Candelabra Base Lamp |
| WATTAGE:              | 60 Watt              |
| CANDLE SLEEVE FINISH: | Matte Black          |

| MOUNTING           |                     |
|--------------------|---------------------|
| MOUNTING LOCATION: | Ceiling Mounted     |
| CANOPY:            | H 0.85" x Dia 4.75" |
| CHAIN LENGTH:      | 10'                 |
| CHAIN FINISH:      | Matte Black         |
| CORD LENGTH:       | 10'                 |
| CORD COLOR:        | Black               |
|                    |                     |